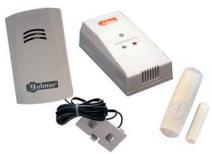

#### Fire detection

From the most basic equipment, such as autonomous smoke and gas detectors, to the most powerful ones, such as carbon monoxide detection units and conventional fire detection units, Golmar provides solutions for all types of projects. A wide selection of optical and thermal detectors, combined with multiple accessories such as sirens and reset buttons, complete this range of products.

#### **Instrusion alarms**

An extensive range of intrusion detection products, available in radio and wired technologies.

The new iSafe home equipment provides exceptional radio coverage, and the easy programming of devices via QR code makes it a security system suitable for all types of users and professionals. The Golmar iSafe mobile app allows you to monitor and protect your home from anywhere.