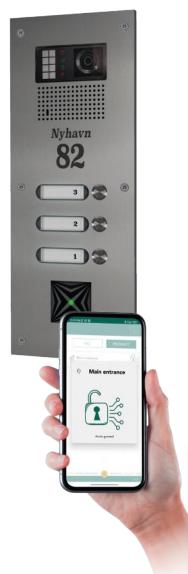

## video intercom

Connecting the present to open the future

Since the beginning of its history, Golmar has focused on developing solutions for residential communication. The extensive range of security products, headed by video door entry systems, are the perfect answer to the accessibility and security demands of the most avant-garde buildings.

- » Analogue technology for lower budgets, 2-wire nonpolarised for new and rehabilitation projects, and IP that maximises performance and facilitates integration with other systems.
- » Wide range of ready-to-use kits for single-family houses and small buildings.
- » Compact and modular door panels, with pushbuttons, keypad or touchscreen, that allow you to achieve any project.
- » An extensive range of finishes: aluminium, stainless steel or brass, with high weather and vandal protection ratings.

A powerful application that allows you to answer video door entry calls from anywhere, as if it was your home monitor.

With G2Call+ it is possible to control several devices with G2+ and IP G+ technologies in a simple way and under the same application: the main entrance door, the garage door, the beach house,... And share them with others by simply sending a QR code.