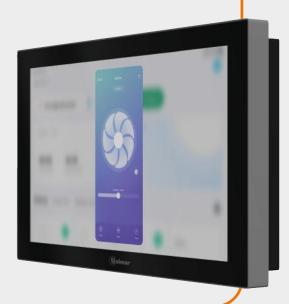

#### **Smart homes**

for everyone

Home automation increases comfort and empowers energy saving to our houses. Golmar is committed to those values, offering an extensive range of integration possibilities ready to implement.

A wide range of autonomous wired detectors in combination with IP monitors, extend the options and integrations of Home Automation solutions.

The Edge video intercom monitor, with IP G+
technology and Android 12.0 platform, has been
especifically designed to allow the integration with
other home automation solution providers through
the use of their Android control applications.