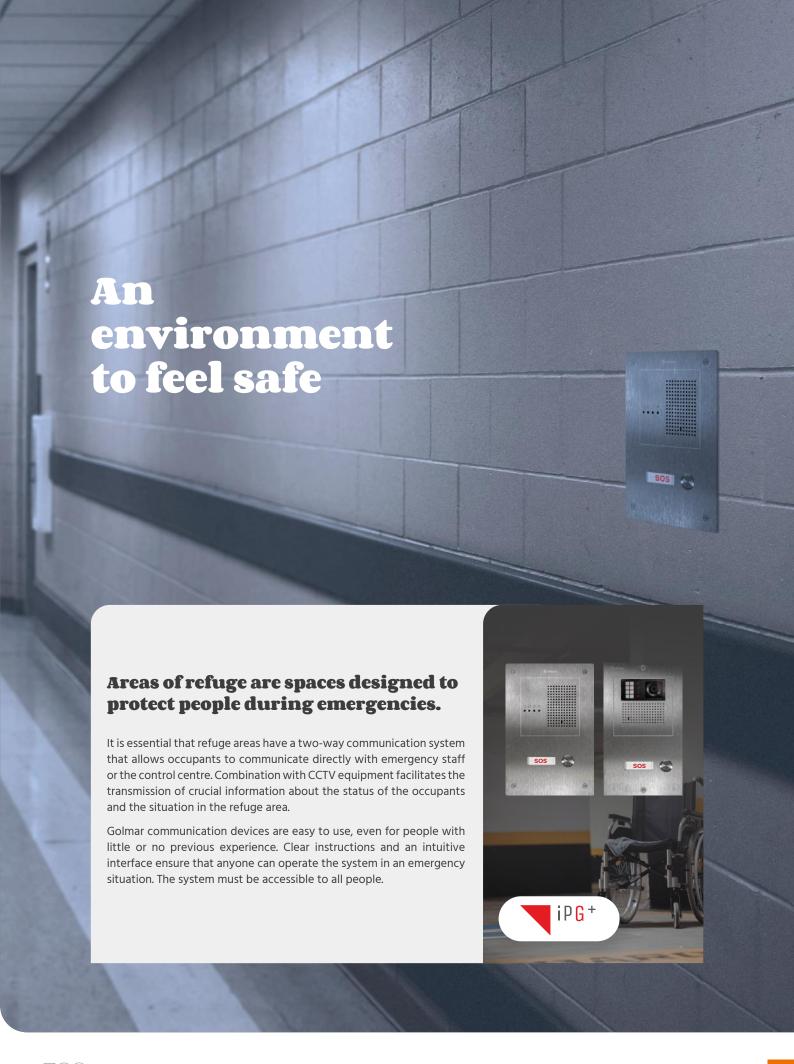

## PA system, EVAC and area of refuge

### **Essential communication**

improving healthcare

Golmar has always been present in the healthcare sector, offering specialised solutions to cover the communication needs in hospitals, care centres, ... Thanks to its knowledge and extensive experience in the application of IP technology in the residential and tertiary sectors, Golmar has developed an advanced patient-nurse communication system that can be integrated with other IP devices, such as CCTV cameras and intercoms in refuge areas.

#### **Hospitals and residences**

The control centre allows audio and video communication with the rest of the units in the system. The graphic interface, developed by professionals in the sector, provides all the necessary information on the system's communications. The use of a proven technology for communication in IP networks, assures the most vanguard and reliable solution. For its part, the patient unit with hands-free communication has intuitive buttons for easy use: call to the control centre, nurse presence, code blue, ...

#### Assistance call for accessible toilets

To comply with European regulations in accessibility, Golmar has developed a reliable and easy-to-use equipment that allows users to request assistance, activating a light and acoustic signal in the areas of frequented passage. The equipment has a battery that allows operation for 36 hours without power. A central optional control allows you to manage up to eight bathrooms, with indication of the bathroom requesting assistance.