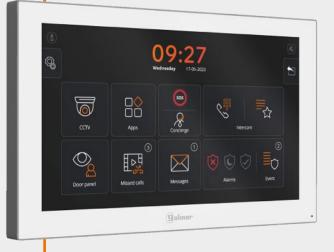

4.3" or 7" TFT LCD screens

Hands-free or handset communication

Amplifier for hearing aids

Wi-Fi monitors with call forwarding to mobile phones

Intercom between apartments

Image memory

Integration with other systems

A powerful application that allows you to answer video door entry calls from anywhere, as if it was your home monitor.

With G2Call+ it is possible to control several devices with G2+ and IP G+ technologies in a simple way and under the same application: the main entrance door, the garage door, the beach house,... And share them with others by simply sending a QR code.

Door opening

Alarm reception

CCTV integration

Snapshots and recordings

Multiscreen