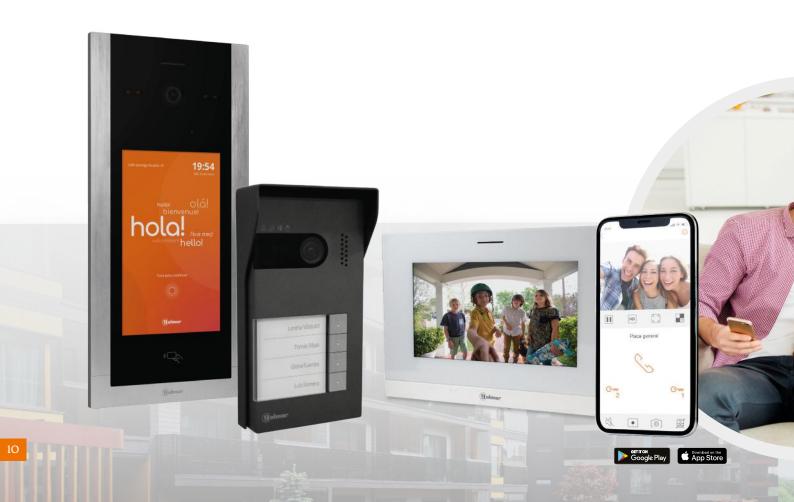

## video intercom

Connecting the present to open the future

Since the beginning of its history, Golmar has focused on developing solutions for residential communication. The extensive range of security products, headed by video door entry systems, are the perfect answer to the accessibility and security demands of the most avant-garde buildings.

- » Analogue technology for lower budgets, 2-wire nonpolarised for new and rehabilitation projects, and IP that maximises performance and facilitates integration with other systems.
- » Wide range of ready-to-use kits for single-family houses and small buildings.
- » Compact and modular door panels, with pushbuttons, keypad or touchscreen, that allow you to achieve any project.
- » An extensive range of finishes: aluminium, stainless steel or brass, with high weather and vandal protection ratings.

4.3" or 7" TFT LCD screens

Hands-free or handset communication

Amplifier for hearing aids

Wi-Fi monitors with call forwarding to mobile phones

Intercom between apartments

Image memory

Integration with other systems

A powerful application that allows you to answer video door entry calls from anywhere, as if it was your home monitor.

With G2Call+ it is possible to control several devices with G2+ and IP G+ technologies in a simple way and under the same application: the main entrance door, the garage door, the beach house,... And share them with others by simply sending a QR code.