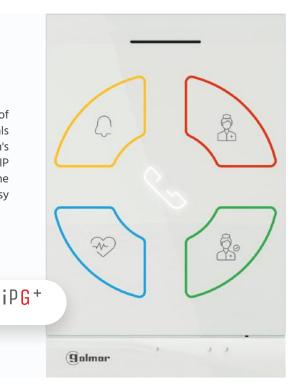

#### **Hospitals and residences**

The control centre allows audio and video communication with the rest of the units in the system. The graphic interface, developed by professionals in the sector, provides all the necessary information on the system's communications. The use of a proven technology for communication in IP networks, assures the most vanguard and reliable solution. For its part, the patient unit with hands-free communication has intuitive buttons for easy use: call to the control centre, nurse presence, code blue, ...