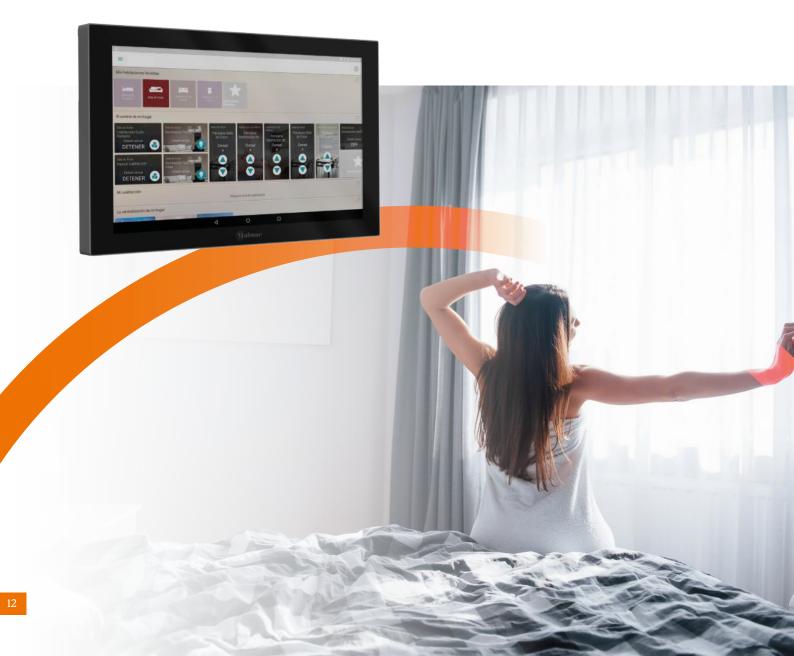

## video intercom

Connecting the present to open the future

Since the beginning of its history, Golmar has focused on developing solutions for residential communication. The extensive range of security products, headed by video door entry systems, are the perfect answer to the accessibility and security demands of the most avant-garde buildings.

- » Analogue technology for lower budgets, 2-wire nonpolarised for new and rehabilitation projects, and IP that maximises performance and facilitates integration with other systems.
- » Wide range of ready-to-use kits for single-family houses and small buildings.
- » Compact and modular door panels, with pushbuttons, keypad or touchscreen, that allow you to achieve any project.
- » An extensive range of finishes: aluminium, stainless steel or brass, with high weather and vandal protection ratings.

4.3" or 7" TFT LCD screens

Hands-free or handset communication

Amplifier for hearing aids

Wi-Fi monitors with call forwarding to mobile phones

Intercom between apartments

Image memory

Integration with other systems

A powerful application that allows you to answer video door entry calls from anywhere, as if it was your home monitor.

With G2Call+ it is possible to control several devices with G2+ and IP G+ technologies in a simple way and under the same application: the main entrance door, the garage door, the beach house,... And share them with others by simply sending a QR code.