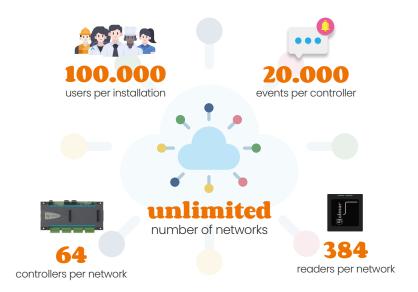

iP-Opener is a networked IP access control system.

Thanks to its power and modularity, it allows the creation of installations of any size.