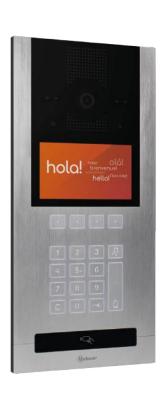

- » Analogue technology for lower budgets, 2-wire nonpolarised for new and rehabilitation projects, and IP that maximises performance and facilitates integration with other systems.
- » Wide range of ready-to-use kits for single-family houses and small buildings.
- » Compact and modular door panels, with pushbuttons, keypad or touchscreen, that allow you to achieve any project.
- » An extensive range of finishes: aluminium, stainless steel or brass, with high weather and vandal protection ratings.

4.3" or 7" TFT LCD screens

Hands-free or handset communication

Amplifier for hearing aids

Wi-Fi monitors with call forwarding to mobile phones

Intercom between apartments

Image memory

Integration with other systems