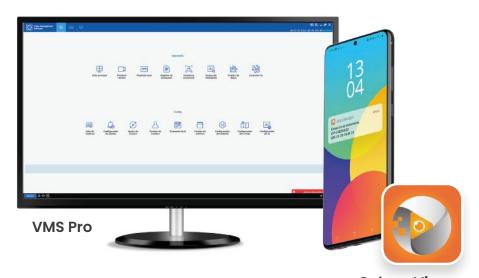

#### All your CCTV in only one place

The key to efficient management

Golmar surveillance solutions integrate seamlessly with professional desktop applications such as VMS Pro, as well as the GolmarView app for mobile devices. Unique environments with no specific training needs for operators.

Easy use and installation

Video analysis

Scalable

**High resolution** 